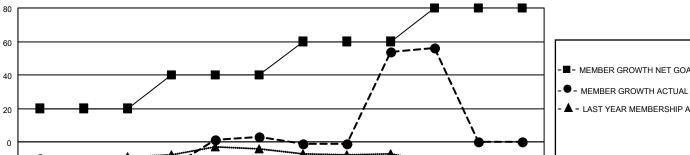

## District 11 D2

| Clubs RESULTS FOR 2020-2021 |               |           |               | Members               |                        |                         |                                                    |
|-----------------------------|---------------|-----------|---------------|-----------------------|------------------------|-------------------------|----------------------------------------------------|
|                             |               |           |               | RESULTS FOR 2020-2021 |                        |                         |                                                    |
| QUARTER                     | NEW CLUB GOAL | NEW CLUBS | DROPPED CLUBS | QUARTER MEMB          | SER GROWTH NET<br>GOAL | MEMBER GROWTH<br>ACTUAL | DROPPED<br>MEMBERS ACTUAL<br>(including transfers) |
| JULY/AUG/SEPT               | 0             | 0         | 0             | JULY/AUG/SEPT         | 20                     | 21                      | 39                                                 |
| OCT/NOV/DEC                 | 1             | 1         | 0             | OCT/NOV/DEC           | 20                     | 59                      | 38                                                 |
| JAN/FEB/MAR                 | 1             | 2         | 0             | JAN/FEB/MAR           | 20                     | 60                      | 9                                                  |
| APR/MAY/JUNE                | 0             | 0         | 0             | APR/MAY/JUNE          | 20                     | 9                       | 6                                                  |

## GOALS AND ACTUAL NEW CLUBS CUMULATIVE

.IAN

GOALS AND ACTUAL MEMBERS CUMULATIVE

| ■- | MEMBER | GROWTH | NET | GOAL |
|----|--------|--------|-----|------|
|----|--------|--------|-----|------|

- LAST YEAR MEMBERSHIP ACTUAL