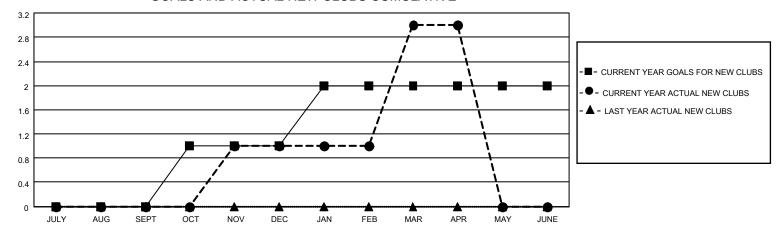

## District 11 D2

| Clubs RESULTS FOR 2020-2021 |               |           |               | Members               |                        |                         |                                                    |
|-----------------------------|---------------|-----------|---------------|-----------------------|------------------------|-------------------------|----------------------------------------------------|
|                             |               |           |               | RESULTS FOR 2020-2021 |                        |                         |                                                    |
| QUARTER                     | NEW CLUB GOAL | NEW CLUBS | DROPPED CLUBS | QUARTER MEMB          | SER GROWTH NET<br>GOAL | MEMBER GROWTH<br>ACTUAL | DROPPED<br>MEMBERS ACTUAL<br>(including transfers) |
| JULY/AUG/SEPT               | 0             | 0         | 0             | JULY/AUG/SEPT         | 20                     | 21                      | 39                                                 |
| OCT/NOV/DEC                 | 1             | 1         | 0             | OCT/NOV/DEC           | 20                     | 59                      | 38                                                 |
| JAN/FEB/MAR                 | 1             | 2         | 0             | JAN/FEB/MAR           | 20                     | 60                      | 9                                                  |
| APR/MAY/JUNE                | 0             | 0         | 0             | APR/MAY/JUNE          | 20                     | 9                       | 6                                                  |

## GOALS AND ACTUAL NEW CLUBS CUMULATIVE

.IAN

GOALS AND ACTUAL MEMBERS CUMULATIVE

| ■- | MEMBER | GROWTH | NET | GOAL |
|----|--------|--------|-----|------|
|----|--------|--------|-----|------|

- LAST YEAR MEMBERSHIP ACTUAL